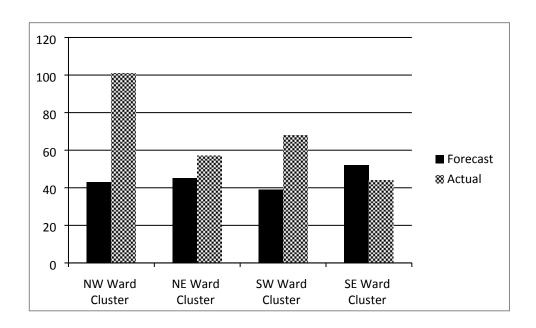

## **Routeways to Employment**

### Geographical Breakdown

The table below shows the number of beneficiaries supported during the period October to December 2016 by Ward Cluster:

| NW Ward Cluster                                                                                                   | NE Ward Cluster                                                                                                | SW Ward Cluster                                                                         | SE Ward Cluster                                                                                   |
|-------------------------------------------------------------------------------------------------------------------|----------------------------------------------------------------------------------------------------------------|-----------------------------------------------------------------------------------------|---------------------------------------------------------------------------------------------------|
| <ul> <li>Bethnal Green</li> <li>Spitalfields &amp;<br/>Banglatown</li> <li>St Peter's</li> <li>Weavers</li> </ul> | <ul> <li>Bow East</li> <li>Bow West</li> <li>Bromley North</li> <li>Bromley South</li> <li>Mile End</li> </ul> | Shadwell     St Dunstans     St Katherine's & Wapping     Stepney Green     Whitechapel | Blackwall & Cubitt Town     Canary Wharf     Island Gardens     Lansbury     Limehouse     Poplar |