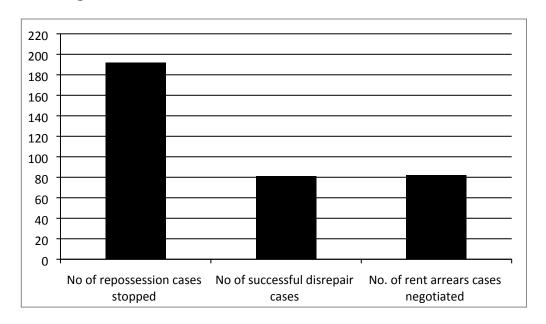

ervices Project Portfolio - D&R

| No. of live     | No. of projects | No. of projects | No. of projects |
|-----------------|-----------------|-----------------|-----------------|
| projects – Oct- | classed as      | classed as      | classed as      |
| Dec 2016        | GREEN           | AMBER           | RED             |
| 11              | 11              | 0               | 0               |

There 11 active projects in this category; all of which are classed as 'Green' and are on course to meet the agreed expenditure targets, service outputs and outcomes as indicated in monitoring reports received.

# Key Social Welfare Advice outcomes achieved in the quarter include:

#### **Number of Reconsiderations**



**Number of Appeals** 



## **Debt Outcomes**



# **Housing Outcomes**