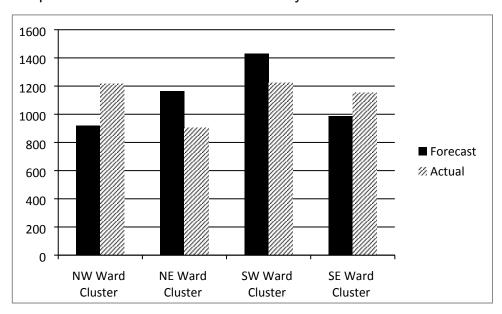

### **Social Welfare Advice Services**

## Geographical Breakdown

The table below shows the number of beneficiaries supported during the period October to December 2016 by Ward Cluster:

| NW Ward Cluster                                                                                                   | NE Ward Cluster                                                        | SW Ward Cluster                                                                         | SE Ward Cluster                                                                                   |
|-------------------------------------------------------------------------------------------------------------------|------------------------------------------------------------------------|-----------------------------------------------------------------------------------------|---------------------------------------------------------------------------------------------------|
| <ul> <li>Bethnal Green</li> <li>Spitalfields &amp;<br/>Banglatown</li> <li>St Peter's</li> <li>Weavers</li> </ul> | Bow East     Bow West     Bromley North     Bromley South     Mile End | Shadwell     St Dunstans     St Katherine's & Wapping     Stepney Green     Whitechapel | Blackwall & Cubitt Town     Canary Wharf     Island Gardens     Lansbury     Limehouse     Poplar |