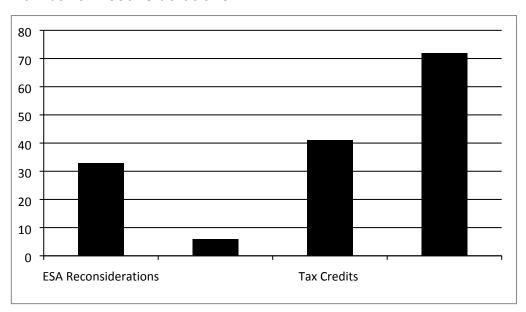

# Key Social Welfare Advice outcomes achieved in the quarter include:

#### **Number of Reconsiderations**

**Number of Appeals** 