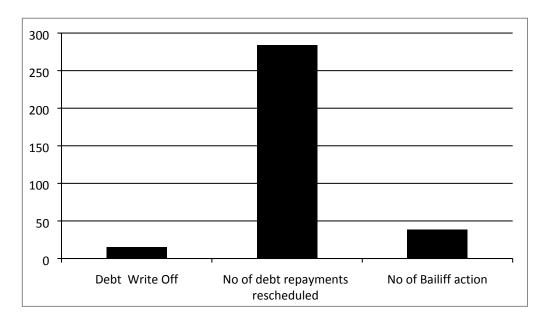

# Social Welfare Advice Services Project Portfolio - D&R

| No. of live     | No. of projects | No. of projects | No. of projects |
|-----------------|-----------------|-----------------|-----------------|
| projects – Oct- | classed as      | classed as      | classed as      |
| Dec 2016        | GREEN           | AMBER           | RED             |
| 11              | 11              | 0               | 0               |

There 11 active projects in this category; all of which are classed as 'Green' and are on course to meet the agreed expenditure targets, service outputs and outcomes as indicated in monitoring reports received.

# Key Social Welfare Advice outcomes achieved in the quarter include:

#### **Number of Reconsiderations**



**Number of Appeals** 



## **Debt Outcomes**



# **Housing Outcomes**