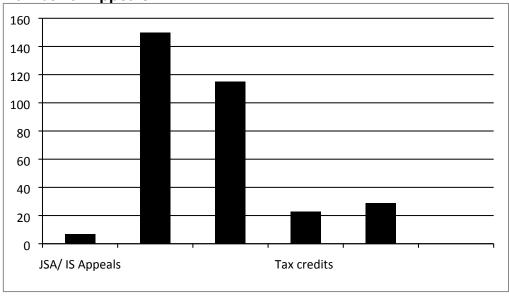

Limehouse     Poplar |

# Social Welfare Advice Services Project Portfolio - D&R

| No. of live     | No. of projects | No. of projects | No. of projects |
|-----------------|-----------------|-----------------|-----------------|
| projects – Oct- | classed as      | classed as      | classed as      |
| Dec 2016        | GREEN           | AMBER           | RED             |
| 11              | 11              | 0               | 0               |

There 11 active projects in this category; all of which are classed as 'Green' and are on course to meet the agreed expenditure targets, service outputs and outcomes as indicated in monitoring reports received.

# Key Social Welfare Advice outcomes achieved in the quarter include:

#### **Number of Reconsiderations**



**Number of Appeals** 



## **Debt Outcomes**



# **Housing Outcomes**